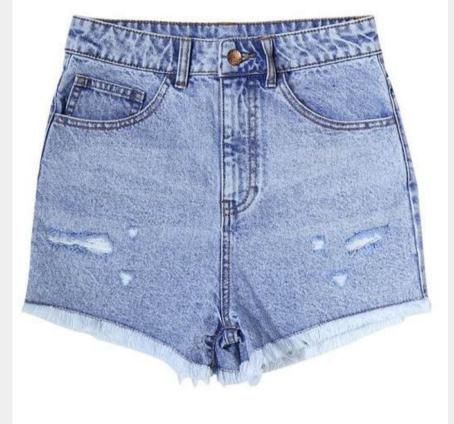

#### DENIM SHORTS

These shorts are timeless and have a classic aesthetic for a simple, signature look.