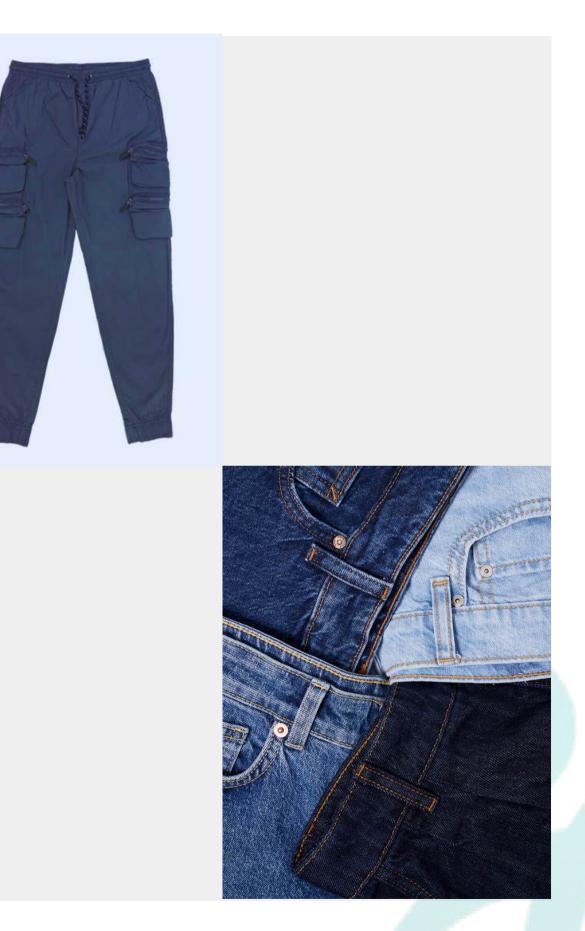

#### TROUSER

We are a well-established and wellknown exporter of all types of Trousers like Denim, Twill/ Canvas, Ribstop, Oxford, Poplin, CVC, Mirco &, etc. These trousers are designed by our adept professionals using qualitytested fabric and advanced machinery by following ongoing fashion trends. Denim Twill/Canvas Ribstop Oxford Poplin CVC Mirco