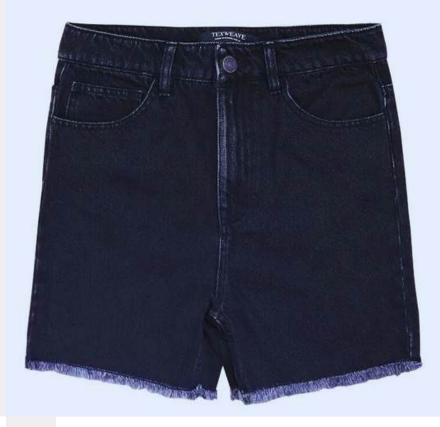

#### DENIM SHORTS

These shorts are timeless and have a classic aesthetic for a simple, signature look.